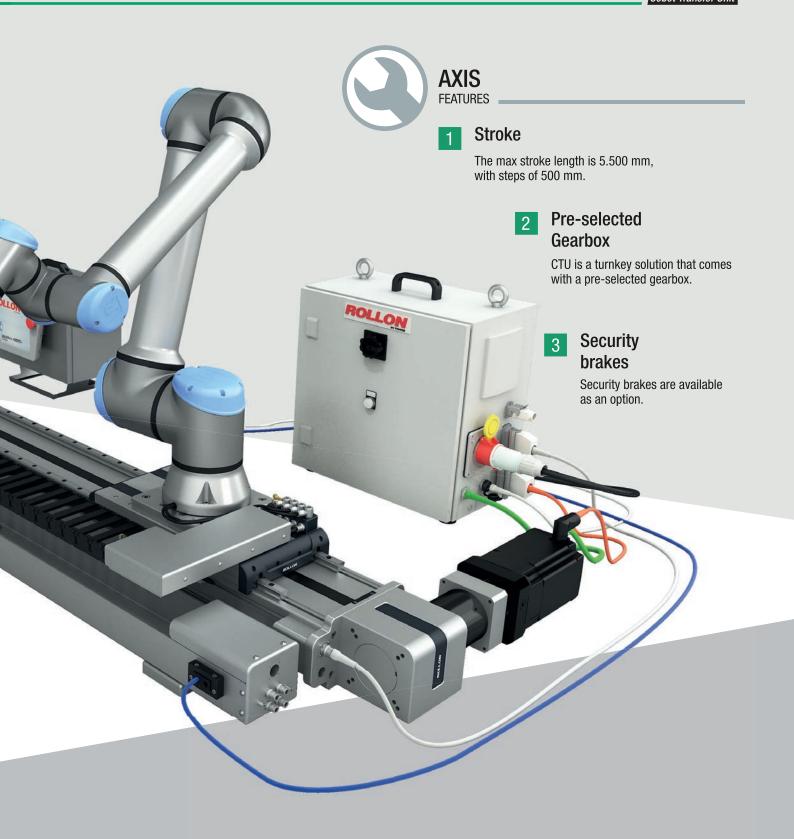

| Cobot<br>Transfer Unit |                | Cobot |                     |                 |                |
|------------------------|----------------|-------|---------------------|-----------------|----------------|
| Series                 | Driving System | Brand | Model               | Payload<br>[KG] | Weight<br>[KG] |
| CTU 130-1I             |                | UR    | UR3e                | 3               | 11             |
| CTU 160-1I             |                | UR    | UR5e                | 5               | 20             |
| CTU 220-1I             |                | UR    | UR10e - 10CB; UR16e | 10-16           | 33             |

## 4 Simplified mounting and alignment

Dedicated connecting plate on the carriage to assemble the UR cobot quickly and easily. Integrated leveling feet to compensate eventual misalignment.