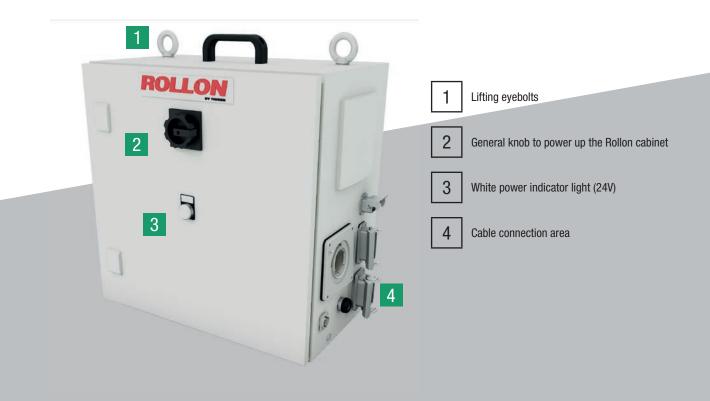

## **ROLLON ELECTRICAL CABINET**

The Rollon CTU is provided with an electrical cabinet, including sensors and associated cables.

## Rollon electrical cabinet

The CTU is provided with an electrical compact cabinet. The cabinet is CE-UL - CSA certified.
Multi-voltages for different countries.

Motor and drive

Motor with brake for vertical application and drive are included.