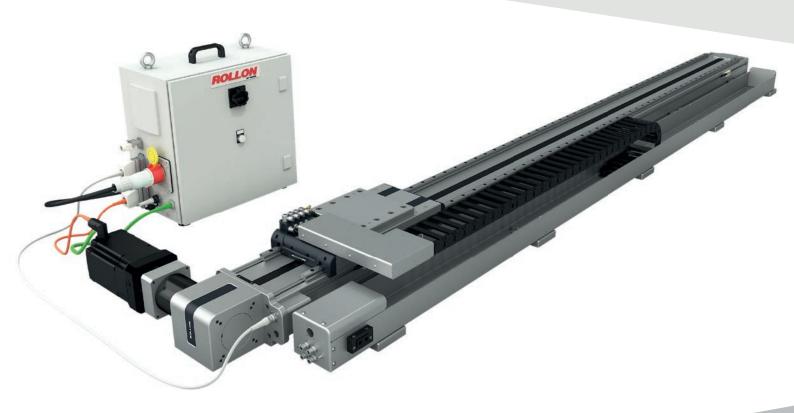

## **ROLLON ELECTRICAL CABINET**

The Rollon CTU is provided with an electrical cabinet, including sensors and associated cables.

## Rollon electrical cabinet

The CTU is provided with an electrical compact cabinet. The cabinet is CE-UL - CSA certified.
Multi-voltages for different countries.

Motor and drive

Motor with brake for vertical application and drive are included.

## Electric and pneumatic power supply on board

Certified, silenced and compact energy chain, ideal for continuous automated cycles. High-Flex cable and air tubes are included.