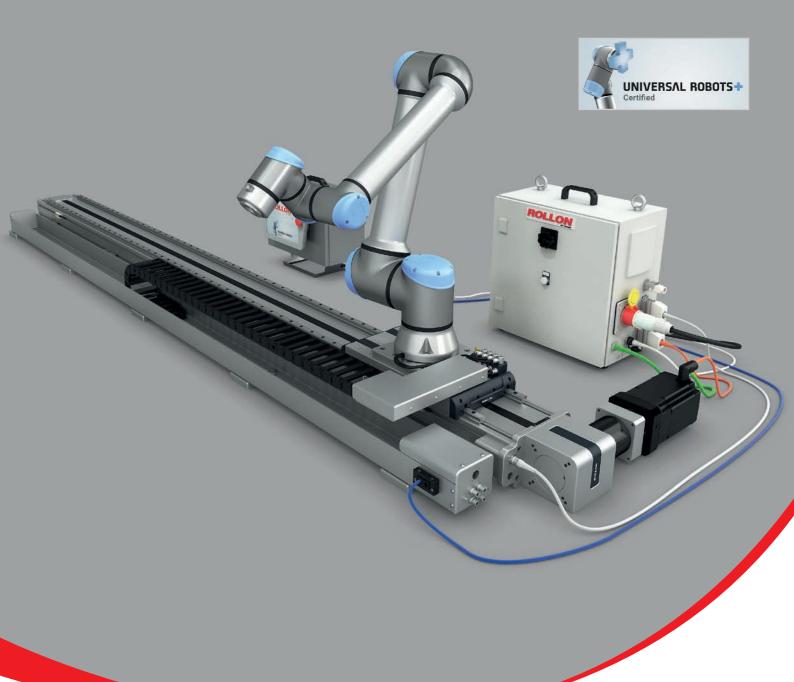

# **Cobot Transfer Unit**

A full range of belt driven Cobot Transfer Units (CTU) for improving the reach of each size of UR Cobot. Rollon CTU comes as a plug and play kit which can be installed and put into operation in few steps.

## UNIVERSAL ROBOTS CERTIFIED

The Rollon CTU has been tested and certified by Universal Robot to easily integrated with their UR3e, UR5e, UR10e, UR10CB and UR16e cobots.

Rollon CTU includes: axis, motor, drive, gearbox, energy chain with cables, Rollon electrical cabinet, sensors, High-Flex cable and Rollon URcap software.

## 2 Universal Robot tested and certified

The Rollon CTU has been tested and certified by Universal Robot to easily integrated with their UR3e, UR5e, UR10e, UR10CB and UR16e cobots.